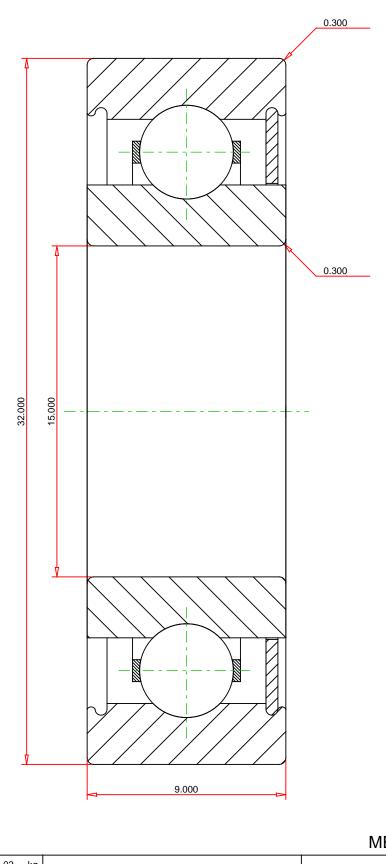

## <u>Specifications</u> | <u>Dimensions</u> | <u>Basic Load Ratings</u> | <u>Factors</u>

| Specifications – |                           |               |  |  |
|------------------|---------------------------|---------------|--|--|
|                  | Clearance                 | C3            |  |  |
|                  |                           |               |  |  |
|                  | Bore Size d               | 15.000 mm     |  |  |
|                  | Features                  | One Shield    |  |  |
|                  | Bearing Type              | Standard DGBB |  |  |
|                  | Weight                    | 0.030 Kg      |  |  |
|                  | Manufacturing Part Number | 6002ZC3       |  |  |

| Dimensions        |           | _ |
|-------------------|-----------|---|
| utside Diameter D | 32.000 mm |   |

| Outside Ring Width B | 9.000 mm |
|----------------------|----------|
| Radius Rs min        | 0.300 mm |